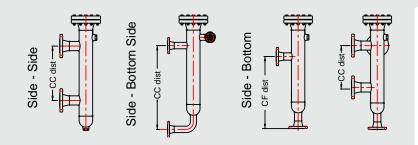

### Mounting Style :

## Model Identification :

| ECR-                                                                                                                                                                                                                                                                                            |             |     |                            | صاغt ا       |
|-------------------------------------------------------------------------------------------------------------------------------------------------------------------------------------------------------------------------------------------------------------------------------------------------|-------------|-----|----------------------------|--------------|
| Mounting Types   Side-Side   Side-Bottom   Side-Bottom Side   Others   Others   Chamber x   Process Connection MOC   CS (A-106) x CS (A-105)   SS304 x SS304   SS316 x SS316   Others   Chamber pipe Size   2"NB   3"NB   4"NB   Others   Process Connection Size   25NB   40NB   50NB   Others | N<br>S<br>0 |     |                            | × CC<br>× CC |
| Process Connection Type<br>Flanged ————————————————————————————————————                                                                                                                                                                                                                         |             | - 1 |                            |              |
| Vent x Drain<br>1/2"Plugs<br>1/2"Plug x 1/2" Valve<br>1/2"Valve x 1/2" Valve<br>Others<br>Approval<br>Non IBR<br>IBR (Metallic)                                                                                                                                                                 |             |     | 1<br>2<br>3<br>0<br>W<br>B |              |