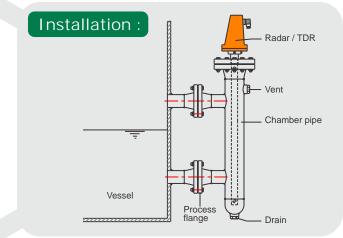

# External Chamber for Radar - ECR

Used for external mounting of Radar on pressure vessels, where -

- 1) Space is limiting factor or limitations due to installation of stirrer / heater within the tanks
- 2) The effect of liquid boiling or splashing due to turbulence on level measurement has to be minimized

### Specifications :

Chamber Pipe

| ASTM A 312 TP SS304/SS304L/   |
|-------------------------------|
| SS316/SS316L/SS321/CS (A-106) |
| 2"/ 2"//" ND                  |

| Chamber Pipe Size  | : 2"/ 3"/4" NB                     |
|--------------------|------------------------------------|
| Process Connection | : ASTM A 182 F SS304/SS304L/SS316  |
| MOC                | /SS316L / SS321 / CS (A-105)       |
| Process Conn. Type | : Flanged (RF / RTJ)               |
| Vent / Drain       | : Plug or Ball / Globe valve       |
| Max Test Pressure  | : upto 1500 #                      |
| Max Temperature    | : 300°C - High Pressure & Temp. on |
|                    | demand                             |
|                    |                                    |